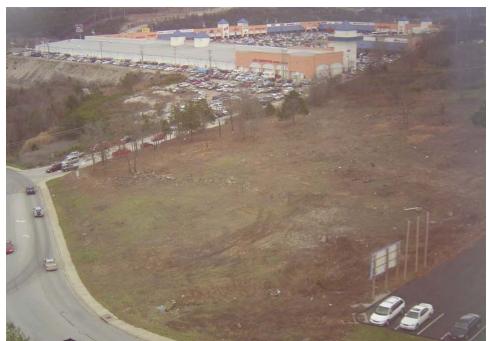

## Over 2 Acres near the "Strip"

Lot 6 Wildwood Branson, MO

Excellent development opportunity near the Branson Strip. 2.43 +/- acres right next to Tanger Outlet Mall. This property offers 365 ft of frontage on the corner of Wildwood and Oak Creek. City water and sewer available. Branson's finest theatres and restaurants are just minutes away.

Marketing Remarks: Property is directly behind King's Castle at the entrance to Tanger Outlet Mall. City water and sewer. 365 x 341 irr. with 365 ft of frontage. Great lot for development. Listing Broker Chris Vinton discloses ownership interest in Velvet Properties LLC. \*\*\*Information contained in this listing has been obtained through third party sources deemed reliable. Listing Broker assumes no responsibility for its accuracy and Buyer shall independently confirm any information set forth above.