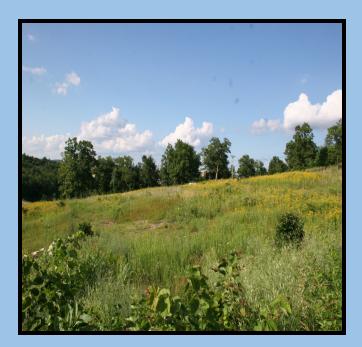

## Over 2 Acres near the "Strip"

Lot 6 Wildwood Branson, MO

Excellent development opportunity near the Branson Strip. 2.43 +/- acres right next to Tanger Outlet Mall. This property offers 365 ft of frontage on the corner of Wildwood and Oak Creek. City water and sewer available. Branson's finest theatres and restaurants are just minutes away.

Marketing Remarks: Property is directly behind King's Castle at the entrance to Tanger Outlet Mall. City water and sewer. 365 x 341 irr. with 365 ft of frontage. Great lot for development. Listing Broker Chris Vinton discloses ownership interest in Velvet Properties LLC. \*\*\*Information contained in this listing has been obtained through third party sources deemed reliable. Listing Broker assumes no responsibility for its accuracy and Buyer shall independently confirm any information set forth above.