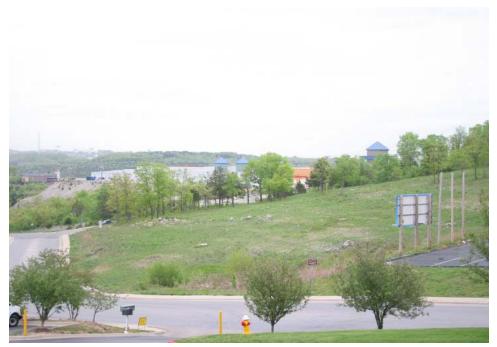

## Over 2 Acres near the "Strip"

Lot 6 Wildwood Branson, MO

Excellent development opportunity near the Branson Strip. 2.43 +/- acres right next to Tanger Outlet Mall. This property offers 365 ft of frontage on the corner of Wildwood and Oak Creek. City water and sewer available. Branson's finest theatres and restaurants are just minutes away.

Marketing Remarks: Property is directly behind King's Castle at the entrance to Tanger Outlet Mall. City water and sewer. 365 x 341 irr. with 365 ft of frontage. Great lot for development. Listing Broker Chris Vinton discloses ownership interest in Velvet Properties LLC. \*\*\*Information contained in this listing has been obtained through third party sources deemed reliable. Listing Broker assumes no responsibility for its accuracy and Buyer shall independently confirm any information set forth above.