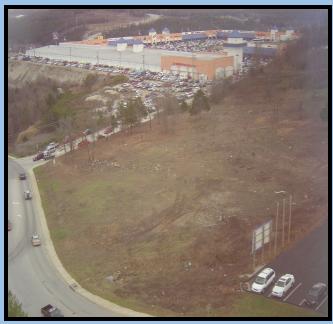

## Over 2 Acres near the "Strip"

Lot 6 Wildwood Branson, MO

Excellent development opportunity near the Branson Strip. 2.43 +/- acres right next to Tanger Outlet Mall. This property offers 365 ft of frontage on the corner of Wildwood and Oak Creek. City water and sewer available. Branson's finest theatres and restaurants are just minutes away.

Marketing Remarks: Property is directly behind King's Castle at the entrance to Tanger Outlet Mall. City water and sewer. 365 x 341 irr. with 365 ft of frontage. Great lot for development. Listing Broker Chris Vinton discloses ownership interest in Velvet Properties LLC. \*\*\*Information contained in this listing has been obtained through third party sources deemed reliable. Listing Broker assumes no responsibility for its accuracy and Buyer shall independently confirm any information set forth above.