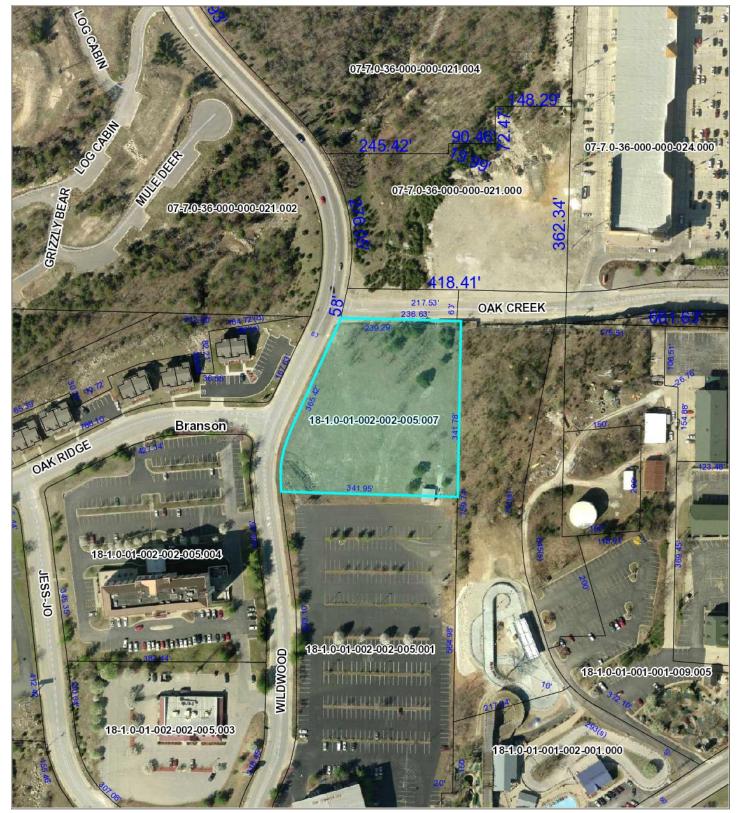

## Lot 6 Wildwood Drive Branson, MO 65616

Commercial Lot(s)

Land/Lots

60094766 County: Taney Subdivision: Oak Creek Lake/River/Creek: None Lot Dimensions: 365 x 341 Property Type: Land/Lots

Agreement Type: Exclusive Right To Sell

\$399,000

Active

Directions: Property located behind Kings Castle Theatre at the Southeast corner of Wildwood and Oak Creek Dr. Legal Description: Oak Creek Lot 6 City of Branson Legal on title shall govern

Marketing Remarks: Property is directly behind King's Castle at the entrance to Tanger Outlet Mall. City water and sewer. 365 x 341 irr. with 365 ft of frontage. Great lot for development. Listing Broker Chris Vinton discloses ownership interest in Velvet Properties LLC. \*\*\*Information contained in this listing has been obtained through third party sources deemed reliable. Listing Broker assumes no responsibility for its accuracy and Buyer shall independently confirm any information set forth above.

| Details                                 |                                      | Dock Information | i ax & Legai                      |
|-----------------------------------------|--------------------------------------|------------------|-----------------------------------|
| HOA: No                                 | Possession: At Closing               |                  | Real Estate Tax: 1,887.78         |
| Easements/Restrictns: Building/         | Road Frontage: City; Access - 2 Lane |                  | RE Tax Provided By: Assessor      |
| Development                             | Road Maintenance: City               |                  | Records                           |
| Fencing: None                           | Road Surface: Blacktop               |                  | Tax ID: 18-1.0-01-002-002-005.007 |
| Lot: Acreage                            | Surface Water: None                  |                  | Tax Year: 2020                    |
| Utilities: Sewer - City; Water - Public | Section: 01                          |                  | Transaction Type: Sale            |
|                                         | Township: 22                         |                  |                                   |
|                                         | Range: 22                            |                  |                                   |
|                                         | Topography: Sloped                   |                  |                                   |
|                                         | View: City; Mountain                 |                  |                                   |
|                                         | Will Sell: Cash                      |                  |                                   |
|                                         |                                      |                  |                                   |

Parcel ID 18-1.0-01-002-002-005.007 Sec/Twp/Rng

**Property Address BRANSON** 

1-22-22

Alternate ID n/a Class n/a Acreage n/a

Owner Address FEATHER LLC 6295 MANASOTA KEY RD ENGLEWOOD FL 34223-9258

District 4CXB