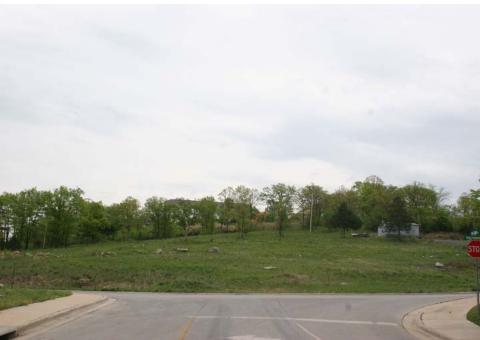

## Over 2 Acres near the "Strip"

Lot 6 Wildwood Branson, MO

Excellent development opportunity near the Branson Strip. 2.43 +/- acres right next to Tanger Outlet Mall. This property offers 365 ft of frontage on the corner of Wildwood and Oak Creek. City water and sewer available. Branson's finest theatres and restaurants are just minutes away.

\$399,000

Active

Directions: Property located behind Kings Castle Theatre at the Southeast corner of Wildwood and Oak Creek Dr. Legal Description: Oak Creek Lot 6 City of Branson Legal on title shall govern

Marketing Remarks: Property is directly behind King's Castle at the entrance to Tanger Outlet Mall. City water and sewer. 365 x 341 irr. with 365 ft of frontage. Great lot for development. Listing Broker Chris Vinton discloses ownership interest in Velvet Properties LLC. \*\*\*Information contained in this listing has been obtained through third party sources deemed reliable. Listing Broker assumes no responsibility for its accuracy and Buyer shall independently confirm any information set forth above.